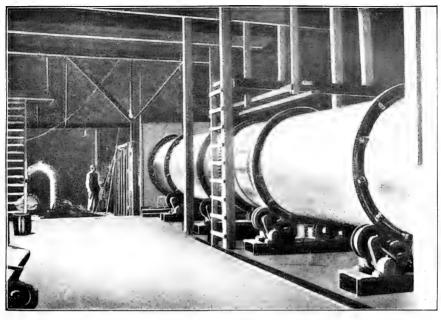

Section of Eaclient Surveys

DOT:

S. FISE COMMISSION STATION

0

U. S. COMMISSION OF FISH AND FISHERIES. GEORGE M. BOWERS, Commissioner.